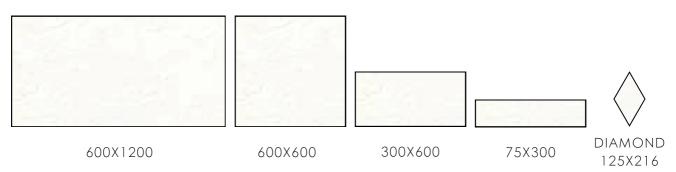

#### BASE - MATT (mm) :

#### DECO- ROCKFACE (mm):

#### MIXED - MATT & ROCKFACE (mm) :

KII KAI3

The white colour is subject to slight variation throughout different production batches. No need to seal these tiles - it's maintenance free porcelain. Sizes are nominals and as per what declared by the manufacturer.,

### **TECHNICAL SPECIFICATIONS**

| APPLICATION         | outdoor   | indoor     | floors  | walls  |       |
|---------------------|-----------|------------|---------|--------|-------|
| BODY                | full      |            |         |        |       |
| PROFILE             | rectified |            |         |        |       |
| SIZE (mm)           | 600x1200  | 600x600    | 300x600 | 75x300 | other |
| THICKNESS (mm)      | 9-10      |            |         |        |       |
| VARIATION           | V1        |            |         |        |       |
| FINISH              | matt      | structured |         |        |       |
| SLIP RATING         | R9/P1     |            |         |        |       |
| TRAFFIC RATING      | PEI 3     |            |         |        |       |
| WATER<br>ABSORPTION | < 0.5%    |            |         |        |       |