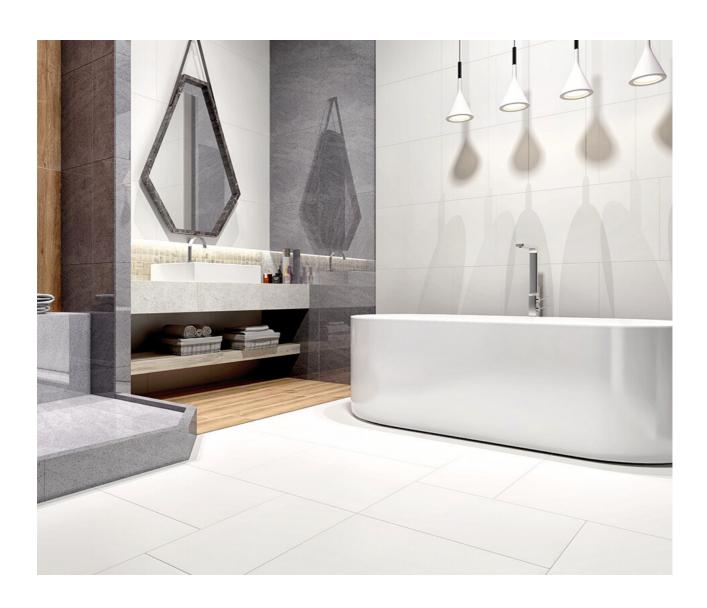

# **BACCHUS**

Total white (70%), full-body porcelain.
This collection is suitable for all types of areas and goes well with literally every colour.
This range offers great performances being impermeable to virtually any substance (highly corrosive acids excluded).
Available in two textural finishes.

## BACCHUS COLLECTION

# COLOUR:

OFF WHITE - 70%