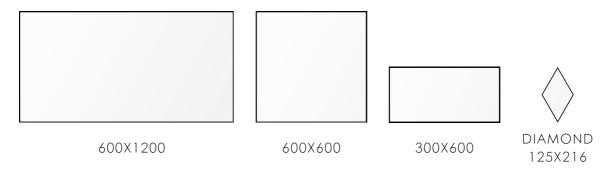

#### BASE - MATT (mm) :

#### DECO- ROCKFACE (mm):

#### MIXED - MATT & ROCKFACE (mm) :

KII KAI3

The white colour is subject to slight variation throughout different production batches. No need to seal these tiles - it's maintenance free porcelain. Sizes are nominals and as per what declared by the manufacturer.,

### **TECHNICAL SPECIFICATIONS**

| APPLICATION         | outdoor   | indoor     | floors  | walls  |       |
|---------------------|-----------|------------|---------|--------|-------|
| BODY                | full      |            |         |        |       |
| PROFILE             | rectified |            |         |        |       |
| SIZE (mm)           | 600x1200  | 600x600    | 300x600 | 75x300 | other |
| THICKNESS (mm)      | 9-10      |            |         |        |       |
| VARIATION           | V1        |            |         |        |       |
| FINISH              | matt      | structured |         |        |       |
| SLIP RATING         | R9/P1     |            |         |        |       |
| TRAFFIC RATING      | PEI 3     |            |         |        |       |
| WATER<br>ABSORPTION | < 0.5%    |            |         |        |       |