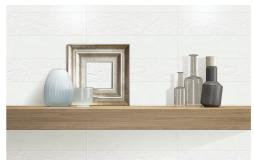

# **BACCHUS**

Total white (70%), full-body porcelain.
This collection is suitable for all types of areas and goes well with literally every colour.
This range offers great performances being impermeable to virtually any substance (highly corrosive acids excluded).
Available in two textural finishes.

# COLOUR:

OFF WHITE - 70%