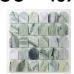

#### EON MOSAIC ARCO - 48X59.6 ON 306X298 SHEET :

TRAVERTINE

VERDE

ROSSO

EON MOSAIC PETALS - 10X10 ON 300X300 SHEET:

TRAVERTINE

LIMESTONE