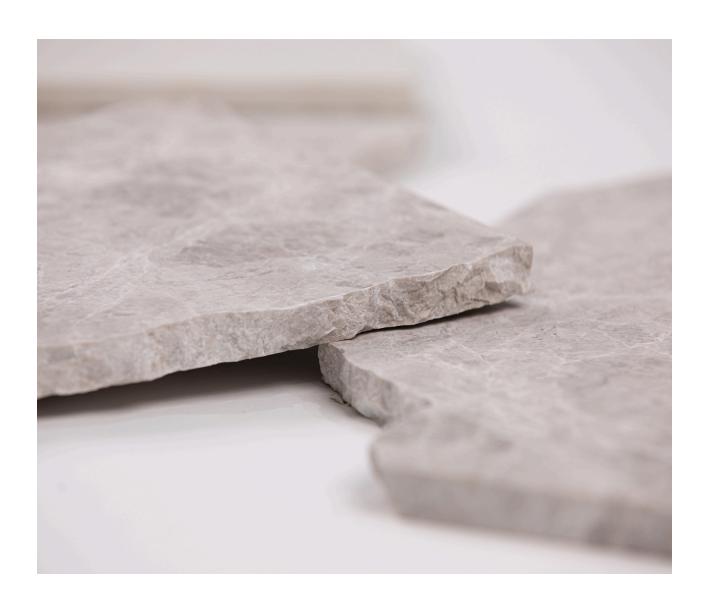

#### **EON TUMBLED 75X150:**

TRAVERTINE

LIMESTONE

#### **EON TUMBLED 150X150:**

TRAVERTINE

LIMESTONE