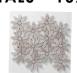

#### EON MOSAIC ARCO - 48X59.6 ON 306X298 SHEET :

TRAVERTINE

VERDE

ROSSO

EON MOSAIC PETALS - 10X10 ON 300X300 SHEET:

TRAVERTINE

LIMESTONE