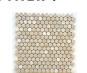

#### EON MOSAIC ARCO - 48X59.6 ON 306X298 SHEET :

TRAVERTINE

VERDE

ROSSO

EON MOSAIC PETALS - 10X10 ON 300X300 SHEET:

TRAVERTINE

LIMESTONE

#### EON MOSAIC TWIX - 15X151 ON 305X305 SHEET:

TRAVERTINE

LIMESTONE