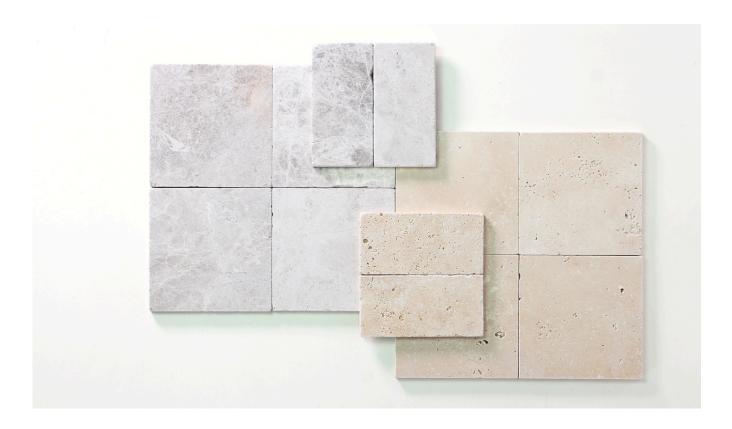

#### **EON TUMBLED 75X150:**

TRAVERTINE

LIMESTONE

#### **EON TUMBLED 150X150:**

TRAVERTINE

LIMESTONE