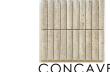

#### OTHER:

PENNY ROUND DIAM.20 MM 310X295 SHEET

CONCAVE
KIT KATS
305X318 SHEET

MINI KIT KATS 305X305 SHEET

Unsealed natural stone products.

Colours are subject to considerable variation throughout different production batches. We warmly recommend to protect the tiles during laying and seal again right after the installation. Sizes are nominals and as per what declared by the manufacturer.