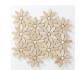

#### EON MOSAIC ARCO - 48X59.6 ON 306X298 SHEET :

TRAVERTINE

VERDE

ROSSO

EON MOSAIC PETALS - 10X10 ON 300X300 SHEET:

TRAVERTINE

LIMESTONE