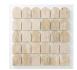

#### **EON TUMBLED 75X150:**

TRAVERTINE

LIMESTONE

#### **EON TUMBLED 150X150:**

TRAVERTINE

LIMESTONE