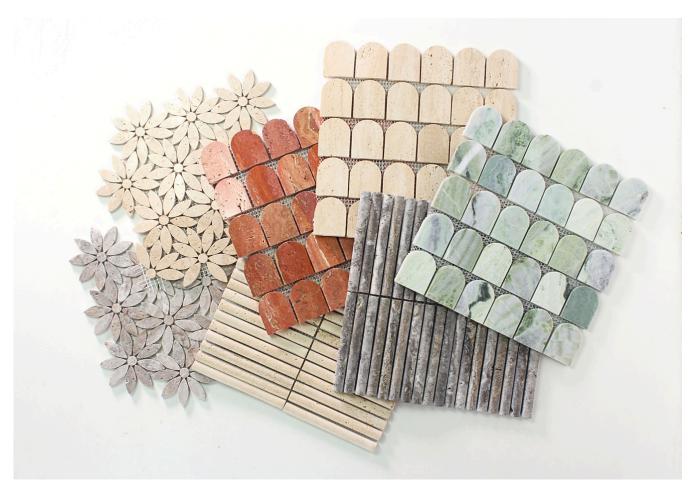

#### EON MOSAIC ARCO - 48X59.6 ON 306X298 SHEET :

TRAVERTINE

VERDE

ROSSO

EON MOSAIC PETALS - 10X10 ON 300X300 SHEET:

TRAVERTINE

LIMESTONE

#### EON MOSAIC TWIX - 15X151 ON 305X305 SHEET:

TRAVERTINE

LIMESTONE

#### OTHER:

PENNY ROUND DIAM.20 MM 310X295 SHEET

CONCAVE
KIT KATS
305X318 SHEET

MINI KIT KATS 305X305 SHEET

Unsealed natural stone products.

Colours are subject to considerable variation throughout different production batches. We warmly recommend to protect the tiles during laying and seal again right after the installation. Sizes are nominals and as per what declared by the manufacturer.