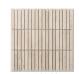

#### **EON TUMBLED 75X150:**

TRAVERTINE

LIMESTONE

#### **EON TUMBLED 150X150:**

TRAVERTINE

LIMESTONE