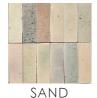

### OCTAGON MOSAICS 100X100 ON 300X300 SHEET:

WITH CHOICE OF INSERTS:

BLACK
SNOW
SAND
PEACOCK
PINE
CRUDE