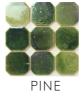

### OCTAGON MOSAICS 100X100 ON 300X300 SHEET:

WITH CHOICE OF INSERTS:

BLACK
SNOW
SAND
PEACOCK
PINE
CRUDE