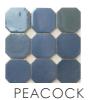

### OCTAGON MOSAICS 100X100 ON 300X300 SHEET:

WITH CHOICE OF INSERTS:

BLACK
SNOW
SAND
PEACOCK
PINE
CRUDE