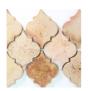

### OCTAGON MOSAICS 100X100 ON 300X300 SHEET:

WITH CHOICE OF INSERTS:

BLACK
SNOW
SAND
PEACOCK
PINE
CRUDE