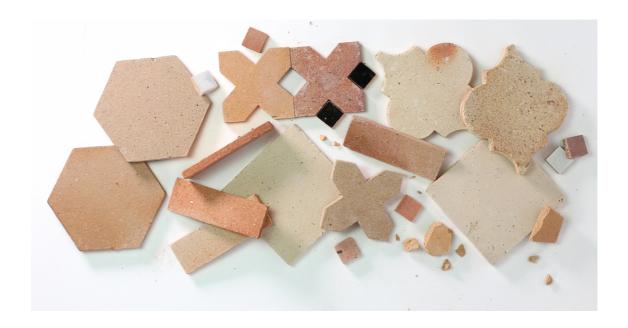

tiles.



# ARGIL GLAZED & CRUDE

Low density earthenware clay, also known as terracotta. Every single piece is unique. Based and perfected through centuries of old techniques in different parts of the world, our exclusive ARGIL collection is handmade in Vietnam and cooked in wood fire ovens.

# ARGIL COLLECTION











## **COLOURS / SIZES / FINISHES**

#### **GLAZED SQUARE 100X100:**











#### GLAZED MINI SQUARE 50X50 ON 300X300 SHEET:





#### SLIM 50X150:









CRUDE:







ARABESQUE 175X155



SQUARE 100X100



HEXA 175X155

### OCTAGON MOSAICS 100X100 ON 300X300 SHEET:











WITH CHOICE OF INSERTS:

BLACK
SNOW
SAND
PEACOCK
PINE
CRUDE

#### CRUDE CROSS 106X106:



Colours are subject to considerable variation throughout different production batches. We warmly recommend to protect the tiles during laying and grouting and seal the unglazed tiles before and after installation.

Sizes are nominals and as per what declared by the manufacturer, however please consider a possible  $T\pm2mm$ .

# **TECHNICAL SPECIFICATIONS**

| APPLICATION         | outdoor         | indoor