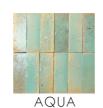

### OCTAGON MOSAICS 100X100 ON 300X300 SHEET:

WITH CHOICE OF INSERTS:

BLACK
SNOW
SAND
PEACOCK
PINE
CRUDE