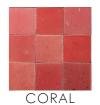

### OCTAGON MOSAICS 100X100 ON 300X300 SHEET:

WITH CHOICE OF INSERTS:

BLACK
SNOW
SAND
PEACOCK
PINE
CRUDE