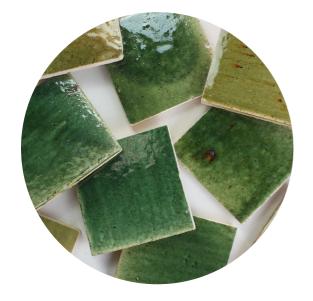

#### **GLAZED SQUARE 100X100:**

#### GLAZED MINI SQUARE 50X50 ON 300X300 SHEET: