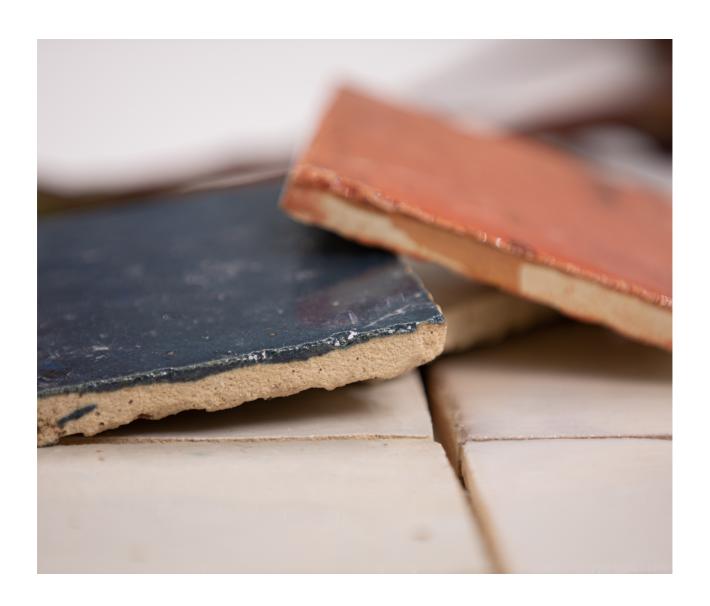

# ARGIL GLAZED & CRUDE

Low density earthenware clay, also known as terracotta. Every single piece is unique. Based and perfected through centuries of old techniques in different parts of the world, our exclusive ARGIL collection is handmade in Vietnam and cooked in wood fire ovens.

#### CRUDE CROSS 106X106:

Colours are subject to considerable variation throughout different production batches. We warmly recommend to protect the tiles during laying and grouting and seal the unglazed tiles before and after installation.