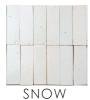

### OCTAGON MOSAICS 100X100 ON 300X300 SHEET:

WITH CHOICE OF INSERTS:

BLACK
SNOW
SAND
PEACOCK
PINE
CRUDE