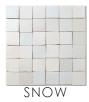

### OCTAGON MOSAICS 100X100 ON 300X300 SHEET:

WITH CHOICE OF INSERTS:

BLACK
SNOW
SAND
PEACOCK
PINE
CRUDE