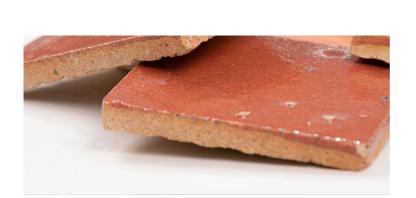

# ARGIL GLAZED & CRUDE

Low density earthenware clay, also known as terracotta. Every single piece is unique. Based and perfected through centuries of old techniques in different parts of the world, our exclusive ARGIL collection is handmade in Vietnam and cooked in wood fire ovens.

#### CRUDE CROSS 106X106:

Colours are subject to considerable variation throughout different production batches. We warmly recommend to protect the tiles during laying and grouting and seal the unglazed tiles before and after installation.