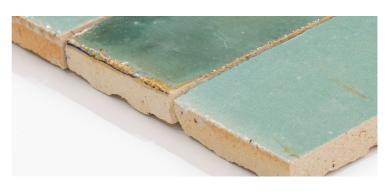

# ARGIL GLAZED & CRUDE

Low density earthenware clay, also known as terracotta. Every single piece is unique. Based and perfected through centuries of old techniques in different parts of the world, our exclusive ARGIL collection is handmade in Vietnam and cooked in wood fire ovens.

#### CRUDE CROSS 106X106:

Colours are subject to considerable variation throughout different production batches. We warmly recommend to protect the tiles during laying and grouting and seal the unglazed tiles before and after installation.