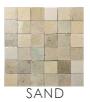

### OCTAGON MOSAICS 100X100 ON 300X300 SHEET:

WITH CHOICE OF INSERTS:

BLACK
SNOW
SAND
PEACOCK
PINE
CRUDE