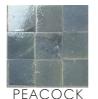

### OCTAGON MOSAICS 100X100 ON 300X300 SHEET:

WITH CHOICE OF INSERTS:

BLACK
SNOW
SAND
PEACOCK
PINE
CRUDE