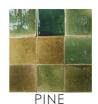

### OCTAGON MOSAICS 100X100 ON 300X300 SHEET:

WITH CHOICE OF INSERTS:

BLACK
SNOW
SAND
PEACOCK
PINE
CRUDE