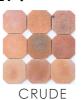

### OCTAGON MOSAICS 100X100 ON 300X300 SHEET:

WITH CHOICE OF INSERTS:

BLACK
SNOW
SAND
PEACOCK
PINE
CRUDE