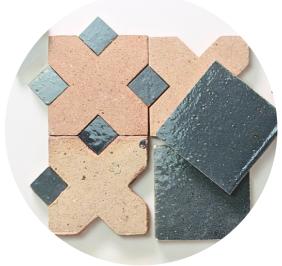

### OCTAGON MOSAICS 100X100 ON 300X300 SHEET:

WITH CHOICE OF INSERTS:

BLACK
SNOW
SAND
PEACOCK
PINE
CRUDE

#### CRUDE CROSS 106X106:

Colours are subject to considerable variation throughout different production batches. We warmly recommend to protect the tiles during laying and grouting and seal the unglazed tiles before and after installation.