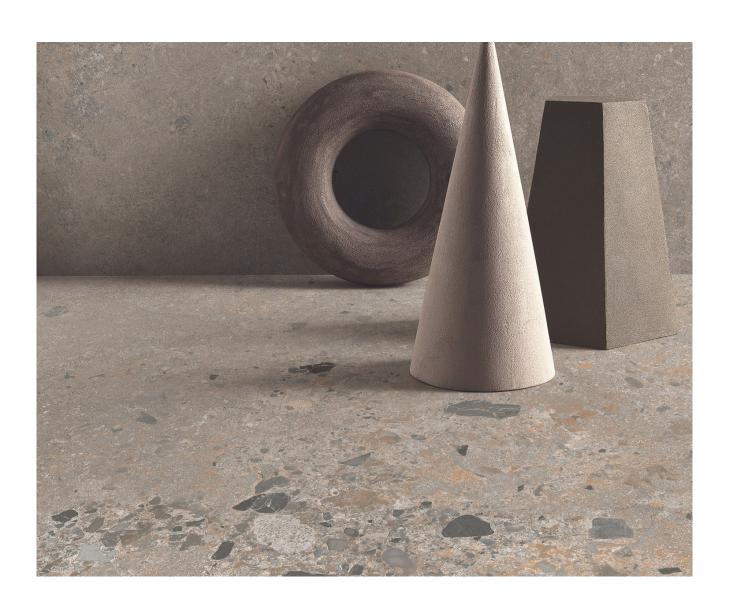

**VERA** 

With small and large elements, warm and cold shades, Vera is the definition of a contemporary style that is vivid and sophisticated.

A terrazzo look that will enhance any commercial or residential project.

#### **VERA WARM:**

600X1200

600X600