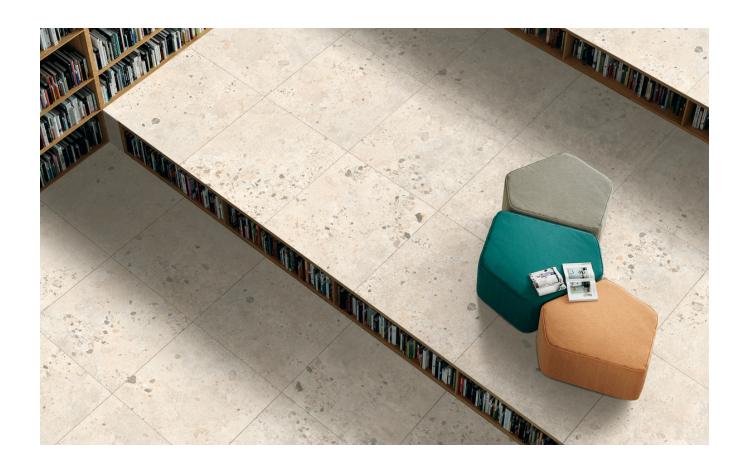

**VERA** 

With small and large elements, warm and cold shades, Vera is the definition of a contemporary style that is vivid and sophisticated.

A terrazzo look that will enhance any commercial or residential project.

#### **VERA LIGHT:**

600X1200

600X600