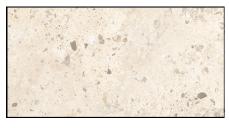

**VERA** 

With small and large elements, warm and cold shades, Vera is the definition of a contemporary style that is vivid and sophisticated.

A terrazzo look that will enhance any commercial or residential project.

## DIANA COLLECTION





## DIANA COLLECTION





# COLOURS / SIZES / FINISHES

#### **VERA LIGHT:**





600X1200

600X600

#### **VERA WARM:**





600X1200

600X600

#### **VERA COOL:**





600X1200

600X600

Colours are subject to slight variation throughout different production batches. No need to seal these tiles - it's maintenance free porcelain. Sizes are nominals and as per what declared by the manufacturer.,

## **TECHNICAL SPECIFICATIONS**

| APPLICATION         | outdoor   | indoor  | floors | walls |  |
|---------------------|-----------|---------|--------|-------|--|
| BODY                | glazed    |         |        |       |  |
| PROFILE             | rectified |         |        |       |  |
| SIZE (mm)           | 600x1200  | 600x600 |        |       |  |
| THICKNESS (mm)      | 10        |         |        |       |  |
| VARIATION           | V3        |         |        |       |  |
| FINISH              | mat