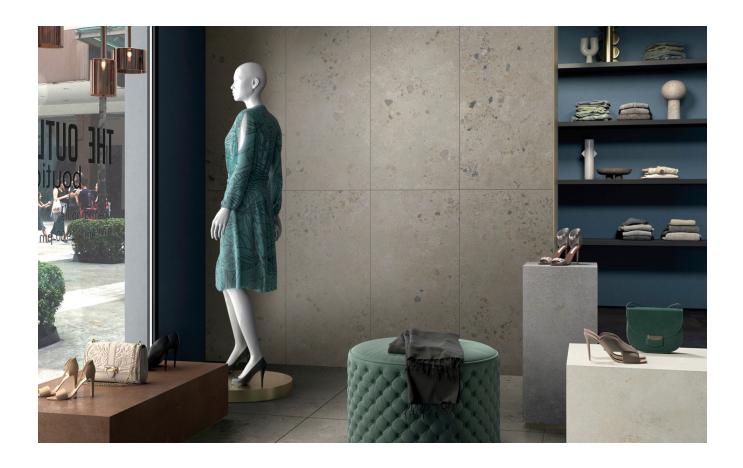

**VERA** 

With small and large elements, warm and cold shades, Vera is the definition of a contemporary style that is vivid and sophisticated.

A terrazzo look that will enhance any commercial or residential project.

#### **VERA LIGHT:**

600X1200

600X600

#### **VERA WARM:**

600X1200

600X600

#### **VERA COOL:**

600X1200

600X600

Colours are subject to slight variation throughout different production batches. No need to seal these tiles - it's maintenance free porcelain. Sizes are nominals and as per what declared by the manufacturer.,