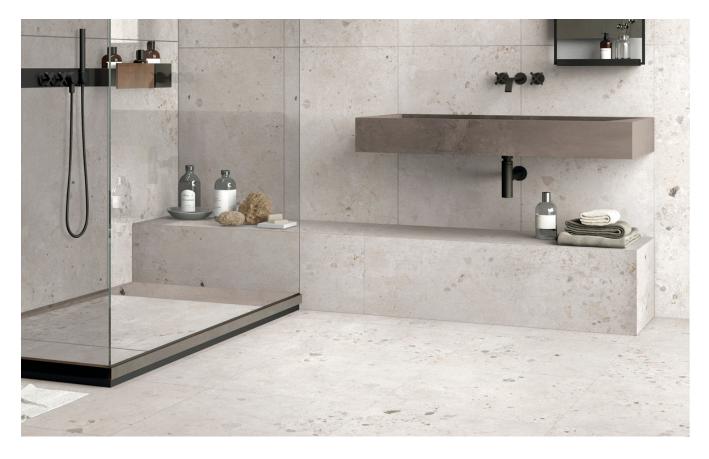

**VERA** 

With small and large elements, warm and cold shades, Vera is the definition of a contemporary style that is vivid and sophisticated.

A terrazzo look that will enhance any commercial or residential project.

#### **VERA COOL:**

600X1200

600X600

Colours are subject to slight variation throughout different production batches. No need to seal these tiles - it's maintenance free porcelain. Sizes are nominals and as per what declared by the manufacturer.,