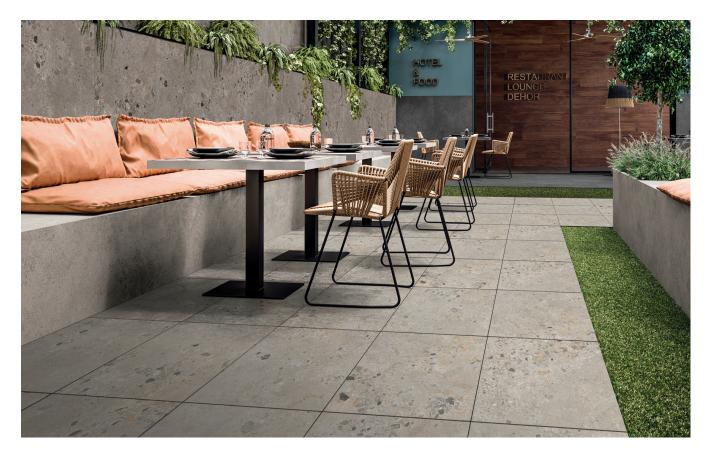

**VERA** 

With small and large elements, warm and cold shades, Vera is the definition of a contemporary style that is vivid and sophisticated.

A terrazzo look that will enhance any commercial or residential project.

#### **VERA LIGHT:**

600X1200

600X600

#### **VERA WARM:**

600X1200

600X600

#### **VERA COOL:**

600X1200

600X600

Colours are subject to slight variation throughout different production batches. No need to seal these tiles - it's maintenance free porcelain. Sizes are nominals and as per what declared by the manufacturer.,