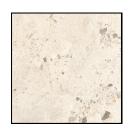

**VERA** 

With small and large elements, warm and cold shades, Vera is the definition of a contemporary style that is vivid and sophisticated.

A terrazzo look that will enhance any commercial or residential project.

## DIANA COLLECTION





## DIANA COLLECTION





# COLOURS / SIZES / FINISHES

#### **VERA LIGHT:**





600X1200

600X600

#### **VERA WARM:**





600X1200

600X600

#### **VERA COOL:**





600X1200

600X600

Colours are subject to slight variation throughout different production batches. No need to seal these tiles - it's maintenance free porcelain. Sizes are nominals and as per what declared by the manufacturer.,

## **TECHNICAL SPECIFICATIONS**

| APPLICATION         | outdoor   | indoor  | floors | walls |  |
|---------------------|-----------|---------|--------|-------|--|
| BODY                | glazed    |         |        |       |  |
| PROFILE             | rectified |         |        |       |  |
| SIZE (mm)           | 600x1200  | 600x600 |        |       |  |
| THICKNESS (mm)      | 10        |         |        |       |  |
| VARIATION           | V3        |         |        |       |  |
| FINISH              | matt