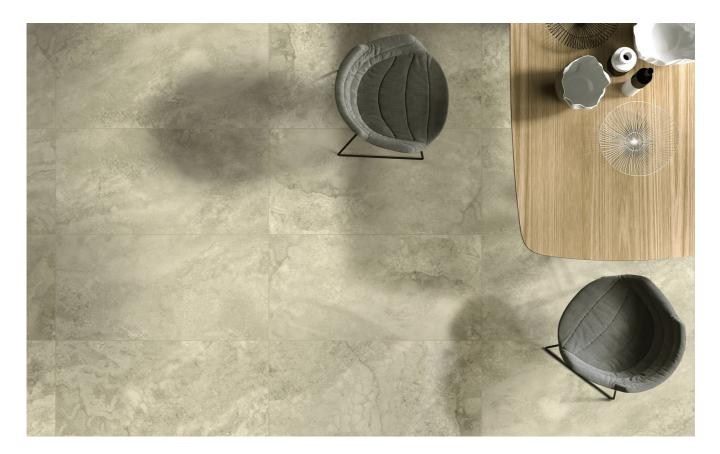

# VATICAN

Whether it's a home, hotel, restaurant, salon, theatre, clothing store, or corporate office space, today's top interior design professionals are incorporating products that exude a warm and welcoming aesthetic. Along with being maintenance-free, our porcelain VATICAN collection is the perfect choice.

## VATICAN COLLECTION





### TRAVERTINE 600x600 mm (24 faces) :



VEIN CUT



CROSS CUT

#### TRAVERTINE 600x1200 mm (12 faces) :



VEIN CUT



CROSS CUT



LINEAR STRUCTURE



The colour is subject to slight variation throughout different production batches. No need to seal these tiles - it's maintenance free porcelain. Sizes are nominals and as per what declared by the manufacturer.,

## **TECHNICAL SPECIFICATIONS**

| APPLICATION         | outdoor   | indoor   | floors | walls |  |
|---------------------|-----------|----------|--------|-------|--|
| BODY                | full      |          |        |       |  |
| PROFILE             | rectified |          |        |       |  |
| SIZE (mm)           | 600X600   | 600X1200 |        |       |  |
| THICKNESS (mm)      | 9-10      |          |        |       |