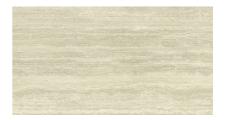

### TRAVERTINE 600x600 mm (24 faces) :

VEIN CUT

CROSS CUT

#### TRAVERTINE 600x1200 mm (12 faces) :

VEIN CUT

CROSS CUT

LINEAR STRUCTURE

The colour is subject to slight variation throughout different production batches. No need to seal these tiles - it's maintenance free porcelain. Sizes are nominals and as per what declared by the manufacturer.,