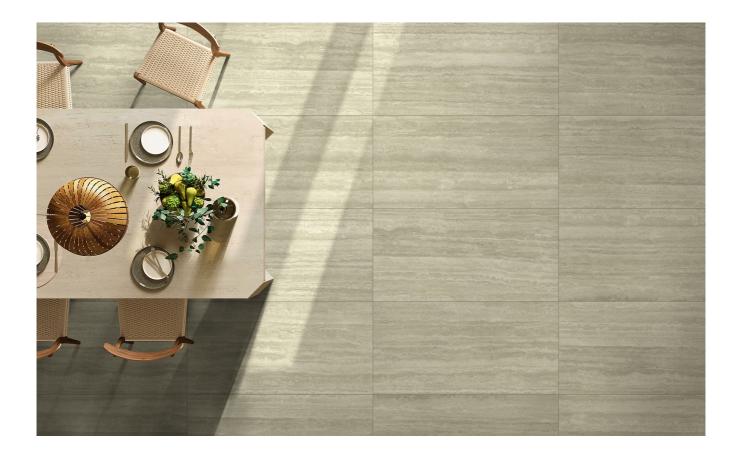

#### TRAVERTINE 600x1200 mm (12 faces) :

VEIN CUT

CROSS CUT

LINEAR STRUCTURE

The colour is subject to slight variation throughout different production batches. No need to seal these tiles - it's maintenance free porcelain. Sizes are nominals and as per what declared by the manufacturer.,