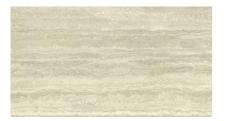

#### TRAVERTINE 600x1200 mm (12 faces) :

VEIN CUT

CROSS CUT

LINEAR STRUCTURE

The colour is subject to slight variation throughout different production batches. No need to seal these tiles - it's maintenance free porcelain. Sizes are nominals and as per what declared by the manufacturer.,