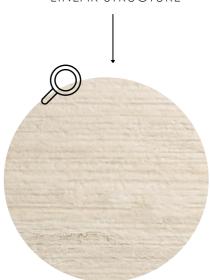

#### TRAVERTINE 600x1200 mm (12 faces) :

VEIN CUT

CROSS CUT

LINEAR STRUCTURE

The colour is subject to slight variation throughout different production batches. No need to seal these tiles - it's maintenance free porcelain. Sizes are nominals and as per what declared by the manufacturer.,