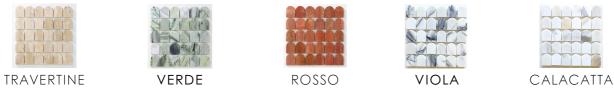

#### EON TUMBLED 75X150 :

TRAVERTINE LIMESTONE

#### EON TUMBLED 150X150 :

TRAVERTINE

LIMESTONE

#### EON MOSAIC PETALS - 10X10 ON 300X300 SHEET :

TRAVERTINE

LIMESTONE

### EON MOSAIC TWIX - 15X151 ON 305X305 SHEET :

OTHER :

PENNY ROUND DIAM.20 MM 310X295 SHEET

KIT KATS 305X318 SHEET

Unsealed natural stone products.

Colours are subject to considerable variation throughout different production batches. We warmly recommend to protect the tiles during laying and seal again right after the installation. Sizes are nominals and as per what declared by the manufacturer.