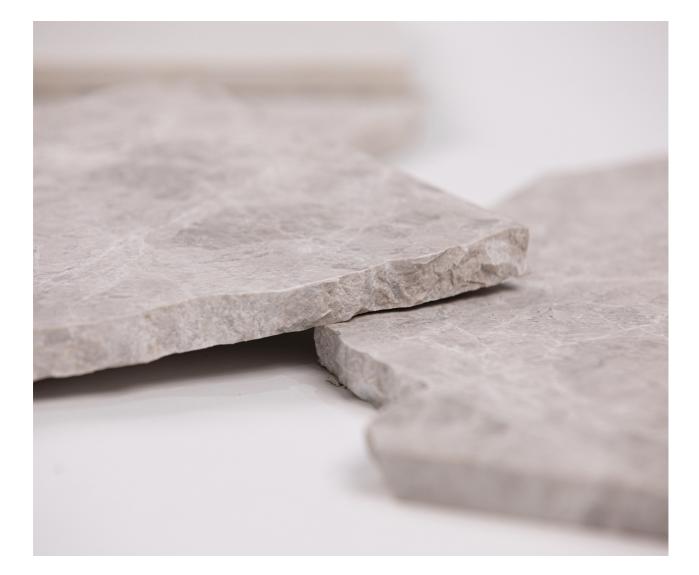

#### EON TUMBLED 75X150 :

TRAVERTINE LIMESTONE

#### EON TUMBLED 150X150 :

TRAVERTINE

LIMESTONE