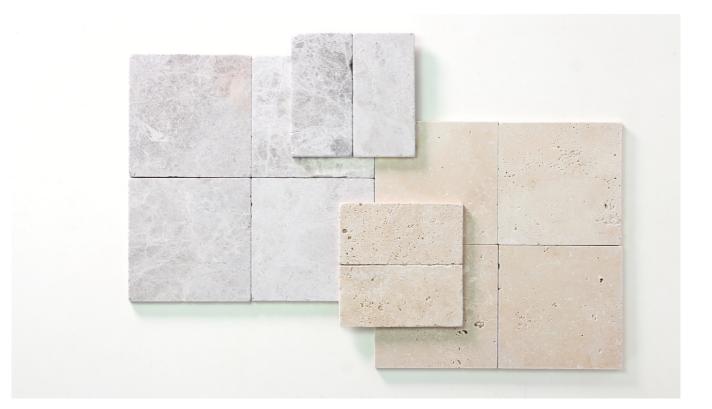

#### EON MOSAIC ARCO - 48X59.6 ON 306X298 SHEET :

#### EON MOSAIC PETALS - 10X10 ON 300X300 SHEET :

TRAVERTINE

LIMESTONE

### EON MOSAIC TWIX - 15X151 ON 305X305 SHEET :

OTHER :

PENNY ROUND DIAM.20 MM 310X295 SHEET

KIT KATS 305X318 SHEET

Unsealed natural stone products.

Colours are subject to considerable variation throughout different production batches. We warmly recommend to protect the tiles during laying and seal again right after the installation. Sizes are nominals and as per what declared by the manufacturer.